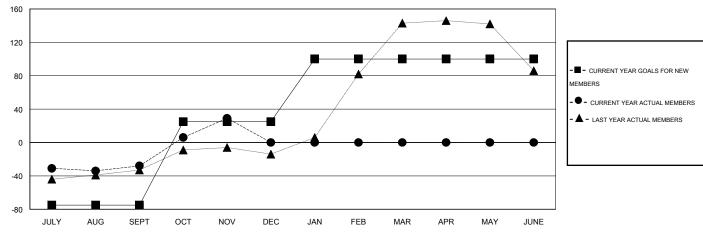

## LOCATION REP OF SRI LANKA

GMT CA 6

|               |                  | Clubs            |                  |                  |                       |                    | Members                             |                    |                  |
|---------------|------------------|------------------|------------------|------------------|-----------------------|--------------------|-------------------------------------|--------------------|------------------|
|               | RESUL            | TS FOR 2016-2017 |                  |                  | RESULTS FOR 2016-2017 |                    |                                     |                    |                  |
| QUARTER       | NEW CLUB<br>GOAL | NEW CLUBS        | DROPPED<br>CLUBS | NET<br>GAIN/LOSS | QUARTER               | NEW MEMBER<br>GOAL | CHARTER AND<br>NEW MEMBERS<br>ADDED | DROPPED<br>MEMBERS | NET<br>GAIN/LOSS |
| JULY/AUG/SEPT | 1                | 0                | 0                | 0                | JULY/AUG/SEPT         | -75                | 44                                  | 72                 | -28              |
| OCT/NOV/DEC   | 2                | 1                | 0                | 1                | OCT/NOV/DEC           | 100                | 83                                  | 26                 | 57               |
| JAN/FEB/MAR   | 1                | 0                | 0                | 0                | JAN/FEB/MAR           | 75                 | 0                                   | 0                  | 0                |
| APR/MAY/JUNE  | 0                | 0                | 0                | 0                | APR/MAY/JUNE          | 0                  | 0                                   | 0                  | 0                |

## GOALS AND ACTUAL MEMBERS CUMULATIVE

| DROPPED CLUBS: 0  DROPPED MEMBERS |    | 32 CLUBS OF 78 ADDED 1 OR MORE<br>NEW MEMBERS | GENDER DISTRIBU<br>MALE<br>FEMALE | TION<br>1,803 (81.36%)<br>413 (18.64%) |     |
|-----------------------------------|----|-----------------------------------------------|-----------------------------------|----------------------------------------|-----|
| DECEASED                          | 6  | CLICK HERE FOR HEALTH                         | FAMILY UNIT MEMBERS               |                                        | 663 |
| OTHER                             | 92 | ASSESSMENT DATA                               | HEAD OF HOUSEHOLD                 |                                        | 302 |
| TOTAL                             | 98 |                                               | NON-HEAD OF HOUSEHOL              | 361                                    |     |