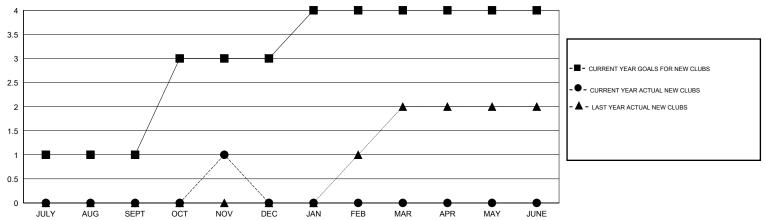

## LOCATION REP OF SRI LANKA

GMT CA 6

|               |                  | Clubs            |                  |                  |                       |                    | Members                             |                    |                  |
|---------------|------------------|------------------|------------------|------------------|-----------------------|--------------------|-------------------------------------|--------------------|------------------|
|               | RESUL            | TS FOR 2016-2017 |                  |                  | RESULTS FOR 2016-2017 |                    |                                     |                    |                  |
| QUARTER       | NEW CLUB<br>GOAL | NEW CLUBS        | DROPPED<br>CLUBS | NET<br>GAIN/LOSS | QUARTER               | NEW MEMBER<br>GOAL | CHARTER AND<br>NEW MEMBERS<br>ADDED | DROPPED<br>MEMBERS | NET<br>GAIN/LOSS |
| JULY/AUG/SEPT | 1                | 0                | 0                | 0                | JULY/AUG/SEPT         | -75                | 44                                  | 72                 | -28              |
| OCT/NOV/DEC   | 2                | 1                | 0                | 1                | OCT/NOV/DEC           | 100                | 83                                  | 26                 | 57               |
| JAN/FEB/MAR   | 1                | 0                | 0                | 0                | JAN/FEB/MAR           | 75                 | 0                                   | 0                  | 0                |
| APR/MAY/JUNE  | 0                | 0                | 0                | 0                | APR/MAY/JUNE          | 0                  | 0                                   | 0                  | 0                |

## GOALS AND ACTUAL NEW CLUBS CUMULATIVE